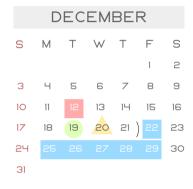

| DECEMBER                 |  |
|--------------------------|--|
| 12TH - WINTER CONCERT    |  |
| 20TH - BAD GIFT EXCHANGE |  |
| 19TH - MEMORIAL HS TOUR  |  |
| 22ND - NO SCHOOL         |  |
| 26TH TO 29TH - NO SCHOOL |  |
|                          |  |
|                          |  |